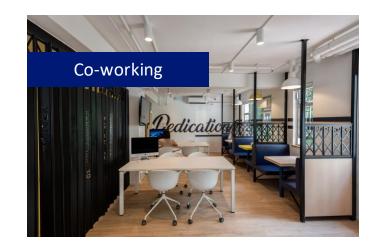

### Where you dream, chill and cocreate.

1B Co-working Space

1B Conference Room

\*Not for booking

- 6 tables
- 24 chairs
- 1 printer
- Pantry

- 1 projector (HDMI input)
- 1 whiteboard
- 1 conference table with 16 chairs