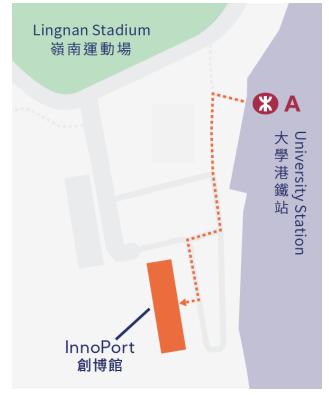

folded tables



- 5 tables
- 20 -25 chairs
- 6 bar stools
- Pantry

UG

### Where you dream, chill and cocreate.



1B Co-working Space



1B Conference Room

\*Not for booking

- 6 tables
- 24 chairs
- 1 printer
- Pantry



- 1 projector (HDMI input)
- 1 whiteboard
- 1 conference table with 16 chairs

INNOPORT

### Where you dream, chill and cocreate.



2A Dream Zone



\*Not for booking

- 6 bean bags
- 3 hanging chairs
- 9 tables
- 32 chairs
- 9 wooden chairs
- 4 small tables
- 1 movable TV set
- Pantry

1 movable TV set

- Audio and speaker system
- 2 handheld microphones
- 1 clip-on microphone

- 1 printer
- 1 maker bench
- 5 sofa seats
- 5 tables
- 20-30 chairs
- Pantry

2/F

2B Game Zone

**INNOPORT** 

## Visit us.

We are just a twominute walk from the University MTR Station.