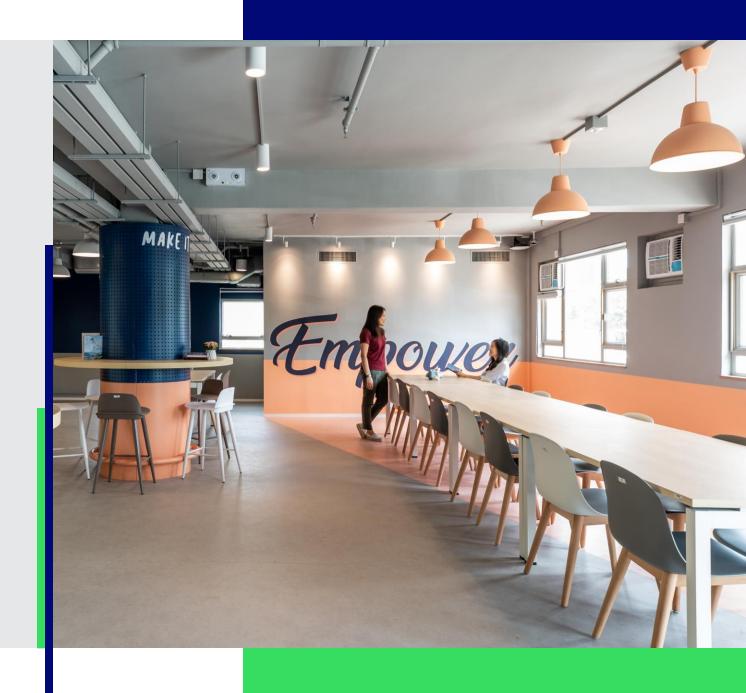

### Where you dream, chill and cocreate.

**UGA Exhibition Hall** 

**UGB Hangout Area** 

- 2 projectors and screens (HDMI input)
- Audio and speaker system
- 2 handheld microphones
- 2 clip-on microphones
- 1 whiteboard
- 80-90 chairs
- 3 bar stools
- 4 folded tables