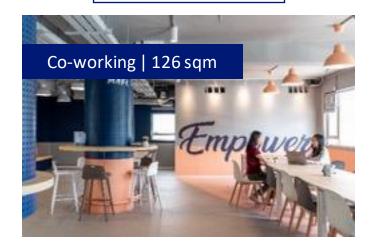

### Where you dream, chill and cocreate.

1B Co-working Space

1B Conference Room

\*Not for booking

- 6 tables
- 24 chairs
- 1 printer
- Pantry

- 1 projector (HDMI input)
- 1 whiteboard
- 1 conference table with 16 chairs